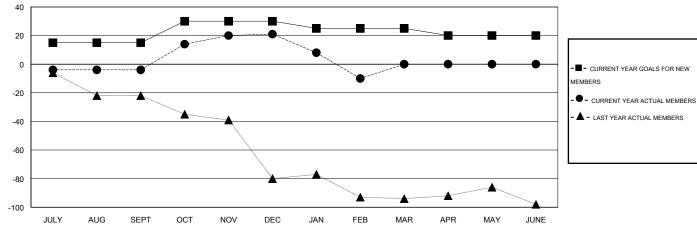

### LOCATION KENTUCKY

 $\mathsf{GMT}\;\mathsf{CA}\;1$ 

|               |                  | Clubs               |                            |                             |               |                    | Members                    |                              |                             |
|---------------|------------------|---------------------|----------------------------|-----------------------------|---------------|--------------------|----------------------------|------------------------------|-----------------------------|
|               | RESU             | LTS FOR 2013-2014   |                            |                             |               | RESU               | JLTS FOR 2013-2014         |                              |                             |
| QUARTER       | NEW CLUB<br>GOAL | ACTUAL NEW<br>CLUBS | ACTUAL<br>DROPPED<br>CLUBS | ACTUAL NET<br>GAIN/<br>LOSS | QUARTER       | NEW MEMBER<br>GOAL | ACTUAL TOTAL MEMBERS ADDED | ACTUAL<br>DROPPED<br>MEMBERS | ACTUAL NET<br>GAIN/<br>LOSS |
| JULY/AUG/SEPT | 1                | 0                   | 0                          | 0                           | JULY/AUG/SEPT | 15                 | 25                         | 29                           | -4                          |
| OCT/NOV/DEC   | 1                | 0                   | 0                          | 0                           | OCT/NOV/DEC   | 15                 | 43                         | 18                           | 25                          |
| JAN/FEB/MAR   | 0                | 0                   | 0                          | 0                           | JAN/FEB/MAR   | -5                 | 13                         | 44                           | -31                         |
| APR/MAY/JUNE  | 0                | 0                   | 0                          | 0                           | APR/MAY/JUNE  | -5                 | 0                          | 0                            | 0                           |